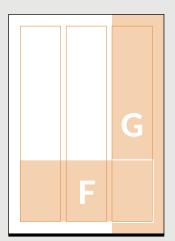

F. Horizontal H82mm X W176mm G. Vertical H70mm x W297mm (Supply with bleed)

All advertising rates are GST exclusive.

| Issue       | On Sale Date | Writer's Deadline | Adverting Supplied |
|-------------|--------------|-------------------|--------------------|
| Autumn #220 | 1 April      | 28 February       | 7 March            |
| Winter #221 | 1 July       | 1 June            | 15 June            |
| Spring #222 | 15 September | 1 August          | 15 August          |
| Summer #223 | 15 December  | 1 November        | 15 November        |