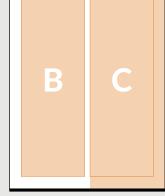

| BAC | \$600                                  |       |
|-----|----------------------------------------|-------|
| INS | \$550<br>\$500<br>\$900                |       |
| FUL |                                        |       |
| DO  |                                        |       |
| ΑH  | I. H297mm x W210mm (Supply with bleed) |       |
| HA  | LF PAGE VERTICAL                       | \$250 |
| В.  | H262mm x W85mm                         |       |
| C.  | H297mm x W99mm (Supply with bleed)     |       |
| HA  | LF PAGE HORIZONTAL                     | \$250 |
| D.  | H128mm x W176mm                        |       |
| E.  | H145mm x W210mm (Supply with bleed)    |       |
| тні | \$225                                  |       |
| -   |                                        |       |