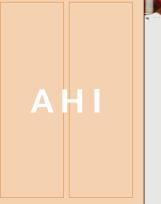

| BAC | \$600                                  |       |
|-----|----------------------------------------|-------|
| INS | \$550<br>\$500<br>\$900                |       |
| FUL |                                        |       |
| DO  |                                        |       |
| ΑH  | I. H297mm x W210mm (Supply with bleed) |       |
| HA  | LF PAGE VERTICAL                       | \$250 |
| В.  | H262mm x W85mm                         |       |
| C.  | H297mm x W99mm (Supply with bleed)     |       |
| HA  | LF PAGE HORIZONTAL                     | \$250 |
| D.  | H128mm x W176mm                        |       |
| E.  | H145mm x W210mm (Supply with bleed)    |       |
| тні | \$225                                  |       |
| -   |                                        |       |