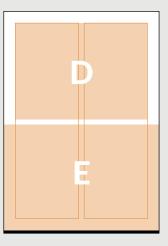

| BAC | \$600                                  |       |
|-----|----------------------------------------|-------|
| INS | \$550<br>\$500<br>\$900                |       |
| FUL |                                        |       |
| DO  |                                        |       |
| ΑH  | I. H297mm x W210mm (Supply with bleed) |       |
| HA  | LF PAGE VERTICAL                       | \$250 |
| В.  | H262mm x W85mm                         |       |
| C.  | H297mm x W99mm (Supply with bleed)     |       |
| HA  | LF PAGE HORIZONTAL                     | \$250 |
| D.  | H128mm x W176mm                        |       |
| E.  | H145mm x W210mm (Supply with bleed)    |       |
| тні | \$225                                  |       |
| -   |                                        |       |