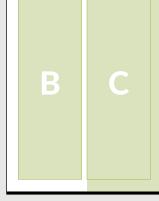

| BAC | \$600                                  |       |
|-----|----------------------------------------|-------|
| INS | \$550<br>\$500<br>\$900                |       |
| FUL |                                        |       |
| DO  |                                        |       |
| ΑH  | I. H297mm x W210mm (Supply with bleed) |       |
| HA  | \$250                                  |       |
| В.  | H262mm x W85mm                         |       |
| C.  | H297mm x W99mm (Supply with bleed)     |       |
| HA  | LF PAGE HORIZONTAL                     | \$250 |
| D.  | H128mm x W176mm                        |       |
| E.  | H145mm x W210mm (Supply with bleed)    |       |
| тні | \$225                                  |       |
| -   |                                        |       |