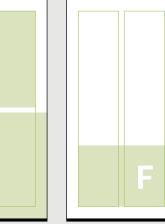

F. Horizontal H82mm X W176mm G. Vertical H70mm x W297mm (Supply with bleed)

All advertising rates are GST exclusive.

| Issue       | On Sale Date | Writer's Deadline | Adverting Supplied |
|-------------|--------------|-------------------|--------------------|
| Autumn #216 | 1 April      | 28 February       | 7 March            |
| Winter #217 | 1 July       | 1 June            | 15 June            |
| Spring #218 | 15 September | 1 August          | 15 August          |
| Summer #219 | 15 December  | 1 November        | 15 November        |