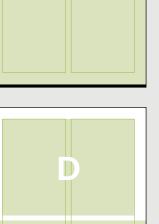

| BAC | \$600                                  |       |
|-----|----------------------------------------|-------|
| INS | \$550<br>\$500<br>\$900                |       |
| FUL |                                        |       |
| DO  |                                        |       |
| ΑH  | I. H297mm x W210mm (Supply with bleed) |       |
| HA  | \$250                                  |       |
| В.  | H262mm x W85mm                         |       |
| C.  | H297mm x W99mm (Supply with bleed)     |       |
| HA  | LF PAGE HORIZONTAL                     | \$250 |
| D.  | H128mm x W176mm                        |       |
| E.  | H145mm x W210mm (Supply with bleed)    |       |
| тні | \$225                                  |       |
| -   |                                        |       |