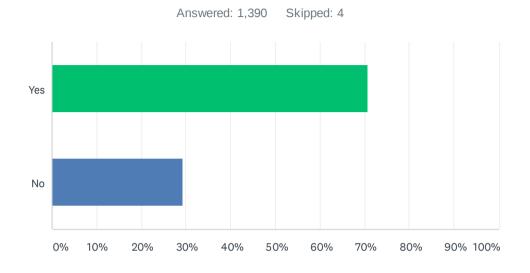

# Q1 Have you hunted tahr in the previous 2 years?

| ANSWER CHOICES | RESPONSES |       |
|----------------|-----------|-------|
| Yes            | 70.79%    | 984   |
| No             | 29.21%    | 406   |
| TOTAL          |           | 1,390 |