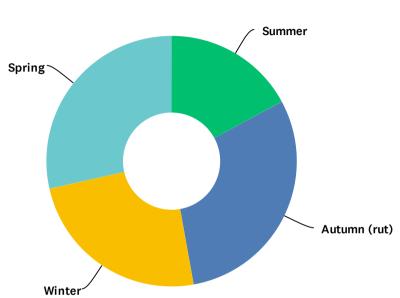

# Q7 What time of year do you typically hunt for tahr?:

| Answered: | 1,367 | Skipped: 27 |
|-----------|-------|-------------|
|-----------|-------|-------------|

| ANSWER CHOICES | RESPONSES  |
|----------------|------------|
| Summer         | 17.12% 234 |
| Autumn (rut)   | 30.07% 411 |
| Winter         | 24.29% 332 |
| Spring         | 28.53% 390 |
| TOTAL          | 1,367      |