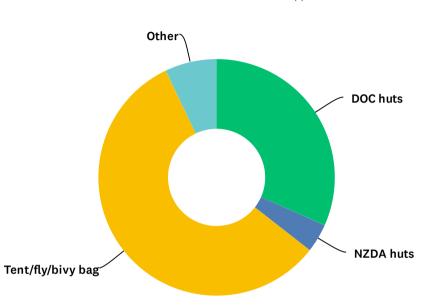

### Q10 When hunting tahr what shelter do you use?

Answered: 1,372 Skipped: 22

| ANSWER CHOICES    | RESPONSES |       |
|-------------------|-----------|-------|
| DOC huts          | 31.63%    | 434   |
| NZDA huts         | 3.94%     | 54    |
| Tent/fly/bivy bag | 57.36%    | 787   |
| Other             | 7.07%     | 97    |
| TOTAL             |           | 1,372 |