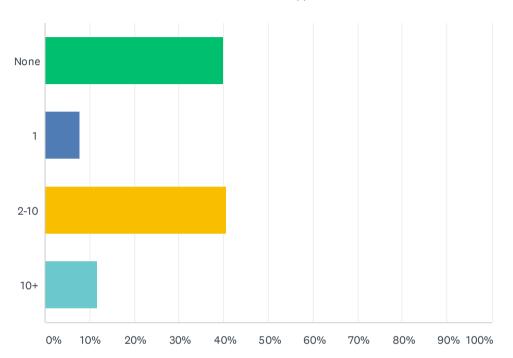

### Q5 In the past 2 years how many nannies/kids/juvenile bulls have you shot?

Answered: 1,389 Skipped: 5

| ANSWER CHOICES | RESPONSES  |
|----------------|------------|
| None           | 39.96% 555 |
| 1              | 7.78% 108  |
| 2-10           | 40.60% 564 |
| 10+            | 11.66% 162 |
| TOTAL          | 1,389      |