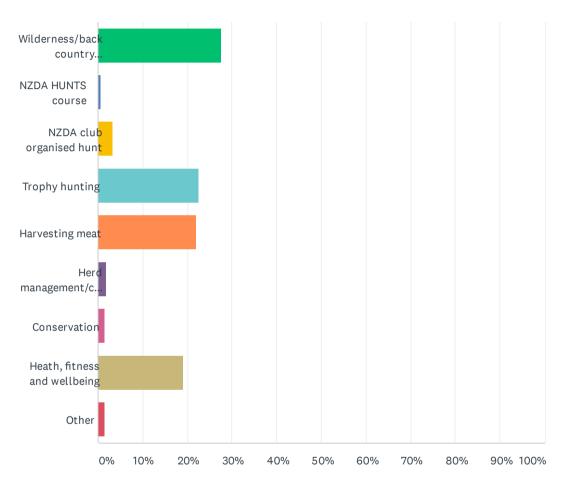

### Q3 What is your main motivation/reason to go tahr hunting?

Answered: 1,385 Skipped: 9

| ANSWER CHOICES                  | RESPONSES |       |
|---------------------------------|-----------|-------|
| Wilderness/backcountry missions | 27.65%    | 383   |
| NZDA HUNTS course               | 0.58%     | 8     |
| NZDA club organised hunt        | 3.32%     | 46    |
| Trophy hunting                  | 22.53%    | 312   |
| Harvesting meat                 | 22.02%    | 305   |
| Herd management/culls           | 1.95%     | 27    |
| Conservation                    | 1.52%     | 21    |
| Heath, fitness and wellbeing    | 19.06%    | 264   |
| Other                           | 1.37%     | 19    |
| TOTAL                           |           | 1,385 |