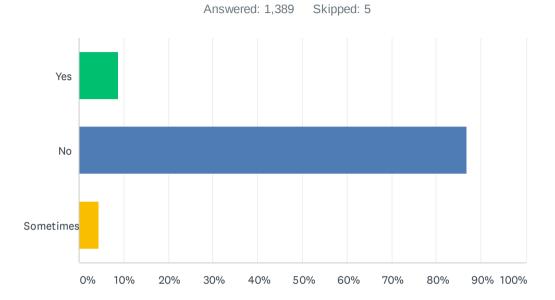

### Q6 Have you used the Tahr App to report your tahr kills?

ANSWER CHOICESRESPONSESYes8.71%121No86.90%1,207Sometimes4.39%61TOTAL1,3891,389