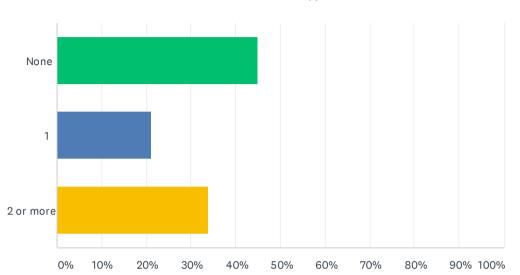

### Q4 In the past 2 years how many bulls have you shot?

Answered: 1,391 Skipped: 3

| ANSWER CHOICES | RESPONSES  |
|----------------|------------|
| None           | 45.00% 626 |
| 1              | 21.14% 294 |
| 2 or more      | 33.86% 471 |
| TOTAL          | 1,391      |