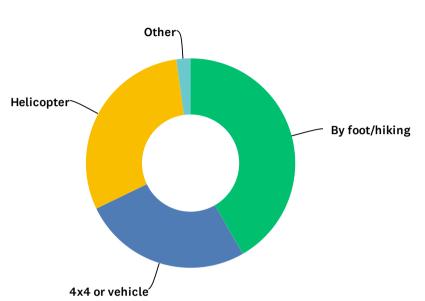

# Q8 How did you access your hunting location(s)

| ANSWER CHOICES | RESPONSES  |
|----------------|------------|
| By foot/hiking | 41.67% 573 |
| 4x4 or vehicle | 26.18% 360 |
| Helicopter     | 29.96% 412 |
| Other          | 2.18% 30   |
| TOTAL          | 1,375      |