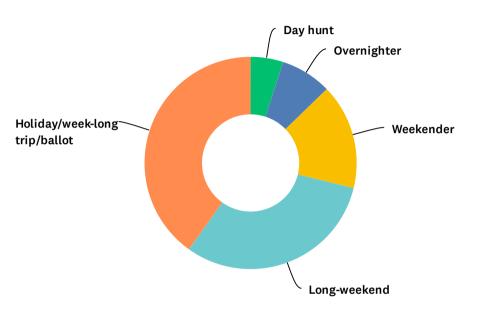

### Q9 What is the average duration of your tahr hunting trips?

| ANSWER CHOICES                | RESPONSES  |   |
|-------------------------------|------------|---|
| Day hunt                      | 4.96% 68   | 8 |
| Overnighter                   | 7.80%      | 7 |
| Weekender                     | 16.05% 220 | 0 |
| Long-weekend                  | 31.07% 426 | 6 |
| Holiday/week-long trip/ballot | 40.12% 550 | 0 |
| TOTAL                         | 1,37       | 1 |

Answered: 1,371 Skipped: 23